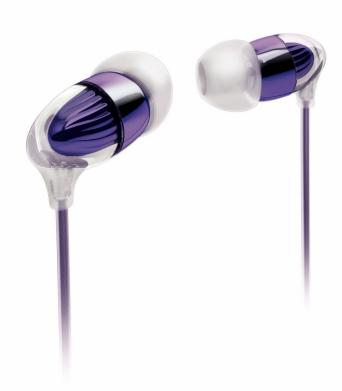

Philips In-Ear Headphones

### SHE9621

## Clear and detailed tunes

Elegant headphones that suit your style along with soft earbuds for comfortable fit and handy zip pouch that stores headphones and cable neatly. It looks as good as it sound.

#### Enjoy quality sound

- Ultra thin diaphragm delivers clarity and detail sounds
- Angled Acoustic Pipe channels directional and precise sound
- Exceptional noise isolation for quality sound at low volume

#### Ultimate wearing comfort

- Ergonomics in-ear design for the best comfort and snug fit
- 3 sizes of ultra-soft silicon caps ensure an ideal fit
- Soft silicon cushions fit gently in your ears

#### Always ready to go

- Handy zip pouch stores headphones and cable neatly.
- A 1.2m long cable that is ideal for outdoor use
- Anti-tangle slider